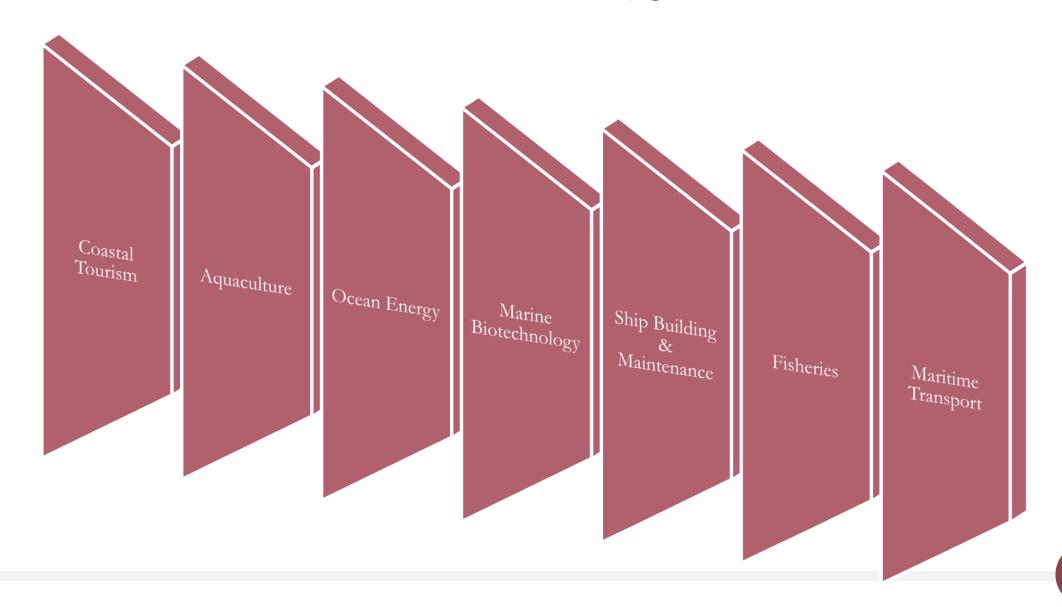

### Career one of the Blue Economy growth areas:

# COASTALTOURISM

- Hotels and Accommodation
- Gastronomic and Spa Tourism
- Boat Maintenance Services
- Water sports, Beach sports
- Walking, Bicycle and Activity Hobbies
- Golf and Sports clubs and Activities
- Service providers to the sector (ITC, Web based services, equipment supplies, printing services
- Infrastructure builders, operators and logistics
- Agro and Rural Tourism
- Congress and Events T

### **MARINE BIOTECHNOLOGY**

**Genetic Counsellors** 

**Zoologists and Wildlife Biologists •** 

Microbiologists

**Chemical Technicians** 

Medical Scientists

Operation manage of a marine larm

Marine harvester

#### **MARITIME TRANSPORT**

- Yacht Captain or Crew
- Boat mechanic or maintenance
- Marina operator-Mariner
- Tour operator Passengers
- Cargo or Passenger Transport managem Marina management
- Charter operator
- Fork lift driver
- Insurance representative
- Fleet management
- Sales and marketing
- Crane operator
- Economic analyst